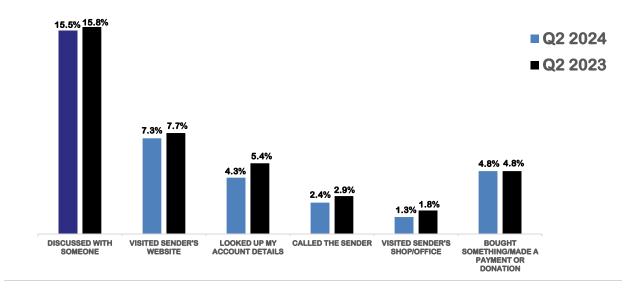

## **Commercial Actions: All Mail Items**

Purchases prompted by mail remained at healthy levels in Q2 2024