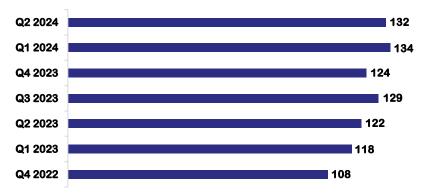

## Direct Mail Attention has increased by 10 seconds year-on-year Direct Mail Attention (seconds interacted with per item)

**Contact Posthub** 

At Posthub our client-focused team of experts will simplify the complexity of your data and mail requirements, to give you the best experience in direct mail.